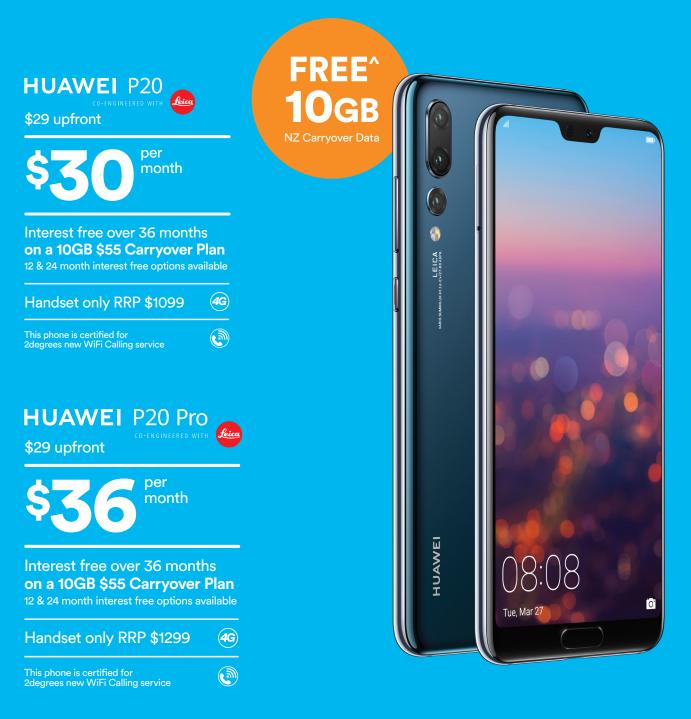

## Get free unlimited<sup>\*</sup> data weekends until the end of 2018 with your new Huawei

^Must have plan and on an interest free option only. \*Fair Use Policy applies. Personal NZ data usage only, excl tethering or mobile WiFi hotspots.

Offer ends 22/07/18, or while stocks last. Handset comes with 10GB NZ Carryover Data allocation when purchased interest free on \$40 Carryover Plan or above. Free data applied during the first month. 10GB valid for 1 month but can be carried over for up to a year with an active Plan. Plan T&Cs apply. Standard NZ and Aussie mins and person to person text, excl. premium rate numbers. Calls rounded up to the nearest minute. NZ data usage only. Carryover Data can be carried over for up to 12 months from first allocation. \*Free Weekend Offer: Buy a Huawei P20/P20 Pro and sign up to or be on a Carryover Plan by 22/07/18 to receive 48 consecutive hours of free NZ data each weekend until 30/12/18. To redeem offer download and register for the Data Clock app. Each 48 hour session must be activated between 5:00pm Friday and 5:00pm Saturday or it expires. One per handset and plan. Offers not available with in conjunction with any promotions other than those set out above. 4G requires 4G coverage. WiFi Calling requires WiFi connection. WiFi Calling T&Cs apply. See 2degrees.nz for full T&Cs and the Data Clock app for details.