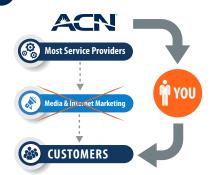

# Overriding Customer Acquisition Bonuses (CABs)

Your **TEAM's** Customers

\$50-\$300

Opportunity to earn Bonuses that are paid weekly when you and your TEAM acquire customers.\*