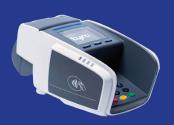

### 2. Tyro CounterTop EFTPOS machine

#### Main features:

- 3G and Ethernet compatible
- Accepts Tap & Go
- Maximum security
- Integrates with multiple POS and PMS
- Built-in advanced thermal printer
- · Takes payments in under 1.6 seconds to reduce queue time for your customers