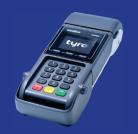

## 1. Tyro Mobile EFTPOS machine

#### Main features:

- Portable EFTPOS machine
- Accepts Tap & Go
- 3G and WiFi compatible
- Maximum security
- · Integrates with multiple POS and PMS
- Built-in advanced thermal printer