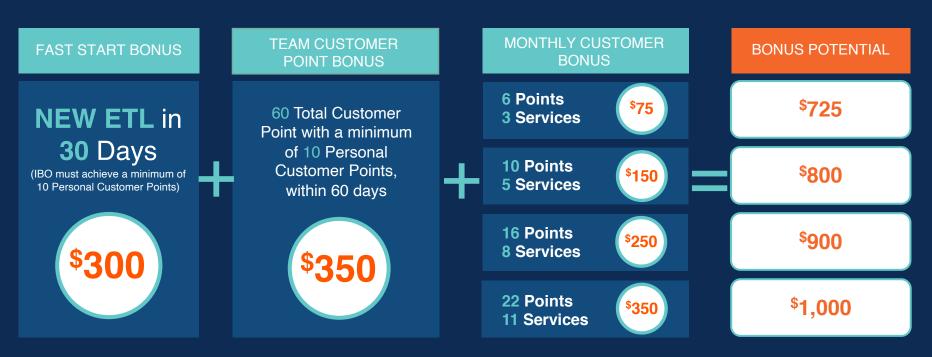

## ETL FAST START BONUS

- All new IBOs with a start date in February are eligible
- Bonus to be paid 2 weeks after bonus qualification

### TEAM CUSTOMER POINT BONUS

Achieve **60** Total Customer Points with a minimum of **10** Personal Customer Points, within 60 days

- All new IBOs with a start date in February are eligible
- Bonus to be paid 2 weeks after bonus qualification

#### ETL BONUS POTENTIAL

Achieve the ETL Fast Start Bonus, the Team Bonus and Monthly Personal Customer Bonuses to earn the following:

ETLs must attain 30 Personal and Downline Customer Points and maintain a minimum of 6 Customer Points from at least 3 services and Customer Qualified status. Refer to AU Compensation Plan for terms and conditions and complete details.