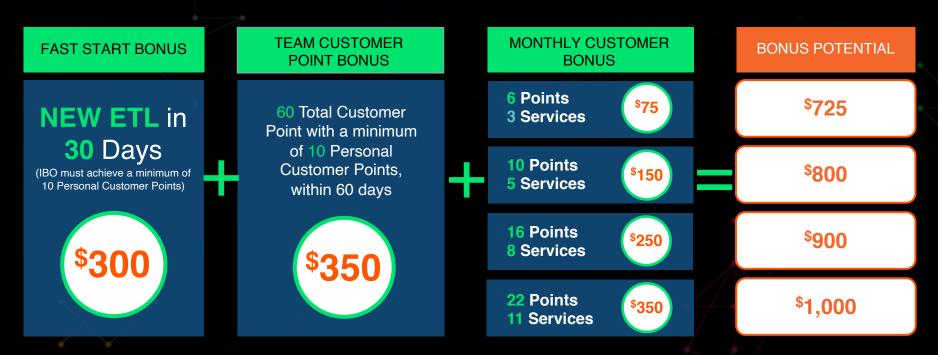

## **ETL FAST START BONUS**

March Fast Start BONUSES

All new IBOs with a start date in February are eligible

Personal Customer Points)

Bonus to be paid 2 weeks after bonus qualification

#### **TEAM CUSTOMER POINT BONUS**

Achieve 60 Total Customer Points with a minimum of 10 Personal Customer Points, within 60 days

- All new IBOs with a start date in February are eligible
- Bonus to be paid 2 weeks after bonus qualification

#### ETL BONUS POTENTIAL

Achieve the ETL Fast Start Bonus, the Team Bonus and Monthly Personal Customer Bonuses to earn the following:

ETLs must attain 30 Personal and Downline Customer Points and maintain a minimum of 6 Customer Points from at least 3 services and Customer Qualified status. Refer to AU Compensation Plan for terms and conditions and complete details.