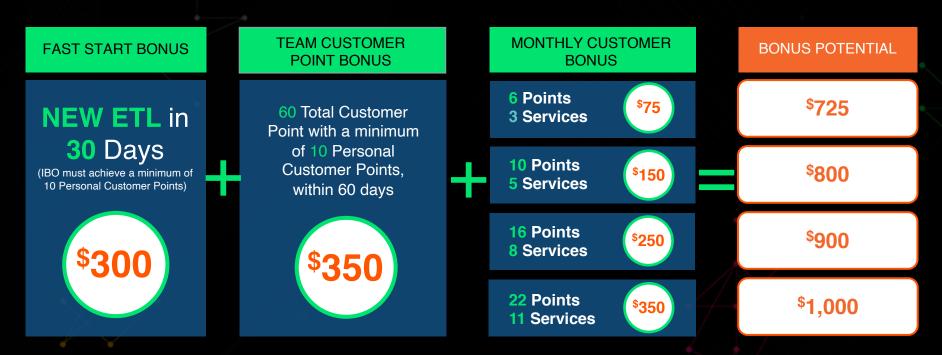

### **ETL FAST START BONUS**

April
Fast Start
BONUSES

Personal Customer Points)

- All new IBOs with a start date in April are eligible
- Bonus to be paid 2 weeks after bonus qualification

#### **TEAM CUSTOMER POINT BONUS**

Achieve 60 Total Customer Points with a minimum of 10 Personal Customer Points, within 60 days

- All new IBOs with a start date in April are eligible
- Bonus to be paid 2 weeks after bonus qualification

#### ETL BONUS POTENTIAL

Achieve the ETL Fast Start Bonus, the Team Bonus and Monthly Personal Customer Bonuses to earn the following:

ETLs must attain 30 Personal and Downline Customer Points and maintain a minimum of 6 Customer Points from at least 3 services and Customer Qualified status. Refer to AU Compensation Plan for terms and conditions and complete details.