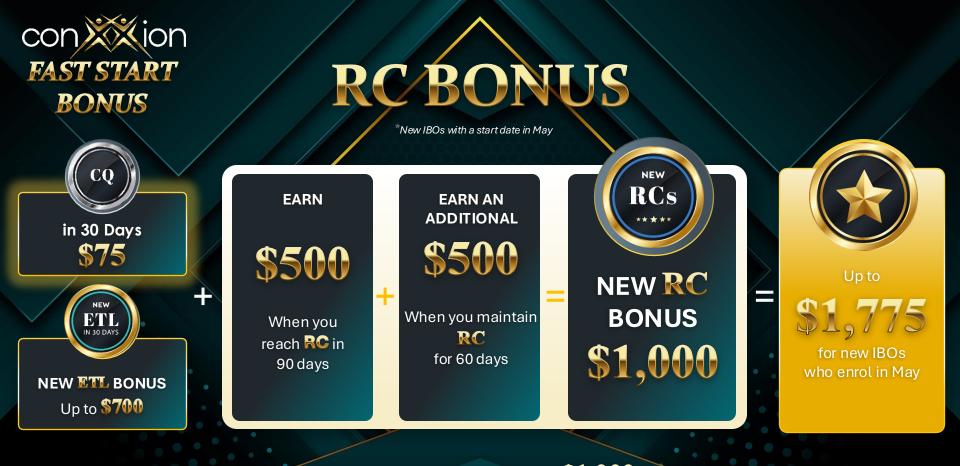

#### **NEW IBO FAST START BONUSES**

conXXion

May Fast Start BONUS

New IBOs with a start date in May, can earn even more in their first year at Conxxion by achieving the following Fast Start Bonuses:

| CQ in 30 Days                                                         | ETL in 30 Days                                                                                                                              | RC in 90 Days                                                                                                                              | RD in 180 Days                                                                                                                           | RVP in 12 Months                                                                                                         |
|-----------------------------------------------------------------------|---------------------------------------------------------------------------------------------------------------------------------------------|--------------------------------------------------------------------------------------------------------------------------------------------|------------------------------------------------------------------------------------------------------------------------------------------|--------------------------------------------------------------------------------------------------------------------------|
| New IBOs who achieve<br>Customer Qualified in<br>their first 30 days. | <b>1 CQ</b> in their 30 days + <b>\$200</b><br><b>2 CQs</b> in their 30 days + <b>\$200</b><br><b>3 CQs</b> in their 30 days + <b>\$300</b> | New IBOs who achieve<br>Regional Coordinator in their<br>first 90 days and maintain<br>the position for 60 days.<br>(50% paid immediately) | New IBOs who achieve<br>Regional Director in their<br>first 180 days and maintain<br>the position for 90 days.<br>(50% paid immediately) | New IBOs who achieve<br>Regional Vice President<br>in their first 12 months<br>and maintain the<br>position for 90 days. |
| \$75                                                                  | \$700                                                                                                                                       | \$1,000                                                                                                                                    | \$5,000                                                                                                                                  | \$20,000                                                                                                                 |
|                                                                       |                                                                                                                                             | TOTAL: \$26,775                                                                                                                            |                                                                                                                                          |                                                                                                                          |

RC in 90 days Bonus = \$1,000