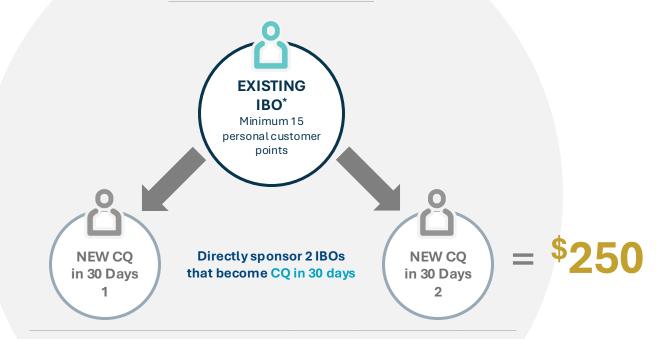

## EXISTING IBO BONUSES

May Fast Start BONUS

- An existing IBO is any IBO outside of their first 30 days.
- Both existing IBO and new IBOs must be Customer Qualified or above.
- Can only be earned once in a calendar month.
- Existing IBOs can qualify for both the Team Builder Bonus and Personal Customer Bonuses.
- Existing IBO must have a minimum of 15 Personal Customer Points at the time of qualification.