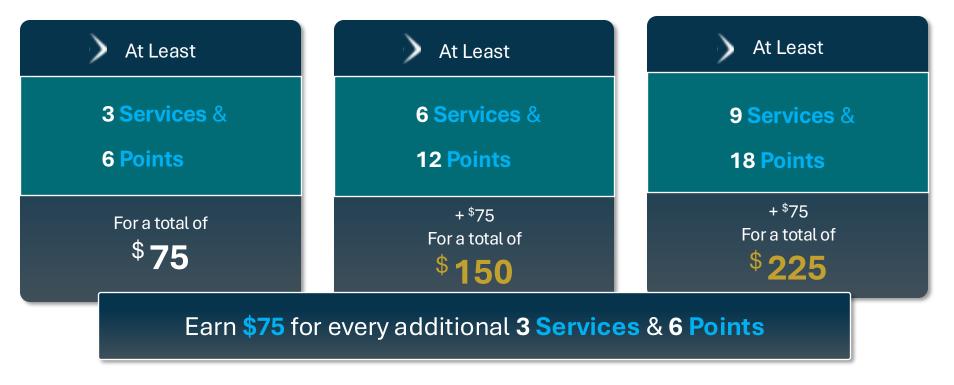

#### **CUSTOMER BONUS**

May Fast Start BONUS

| New Customer Qualified<br>FAST START BONUS                                | At Least                                               | At Least                                              | At Least                                             |  |
|---------------------------------------------------------------------------|--------------------------------------------------------|-------------------------------------------------------|------------------------------------------------------|--|
| 7 Personal<br>Customer Points<br>From a least<br>3 Services               | 6 Services<br>& 12 Points                              | 9 Services<br>& 18 Points                             | 12 Services<br>& 24 Points                           |  |
| <sup>\$</sup> 75                                                          | + <sup>\$</sup> 150<br>For a total of<br><b>\$ 225</b> | + <sup>\$</sup> 75<br>For a total of<br><b>\$ 300</b> | + <sup>\$</sup> 75<br>For a total of<br><b>\$375</b> |  |
| Earn <b>\$75</b> for every additional <b>3 Services</b> & <b>6 Points</b> |                                                        |                                                       |                                                      |  |