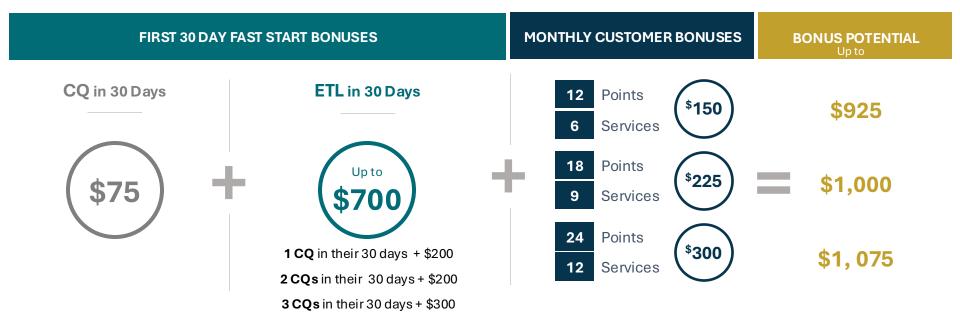

#### **NEW IBO FAST START BONUSES**

conXXion

May Fast Start BONUS

New IBOs with a start date in May, can earn even more in their first year at Conxxion by achieving the following Fast Start Bonuses:

| CQ in 30 Days                                                         | ETL in 30 Days                                                                                                                              | RC in 90 Days                                                                                                                              | RD in 180 Days                                                                                                                           | RVP in 12 Months                                                                                                         |
|-----------------------------------------------------------------------|---------------------------------------------------------------------------------------------------------------------------------------------|--------------------------------------------------------------------------------------------------------------------------------------------|------------------------------------------------------------------------------------------------------------------------------------------|--------------------------------------------------------------------------------------------------------------------------|
| New IBOs who achieve<br>Customer Qualified in<br>their first 30 days. | <b>1 CQ</b> in their 30 days + <b>\$200</b><br><b>2 CQs</b> in their 30 days + <b>\$200</b><br><b>3 CQs</b> in their 30 days + <b>\$300</b> | New IBOs who achieve<br>Regional Coordinator in their<br>first 90 days and maintain<br>the position for 60 days.<br>(50% paid immediately) | New IBOs who achieve<br>Regional Director in their<br>first 180 days and maintain<br>the position for 90 days.<br>(50% paid immediately) | New IBOs who achieve<br>Regional Vice President<br>in their first 12 months<br>and maintain the<br>position for 90 days. |
| \$75                                                                  | \$700                                                                                                                                       | \$1,000                                                                                                                                    | \$5,000                                                                                                                                  | \$20,000                                                                                                                 |
|                                                                       |                                                                                                                                             | TOTAL: \$26,775                                                                                                                            |                                                                                                                                          |                                                                                                                          |

These bonuses are **in addition** to the Monthly Personal Customer Bonuses!