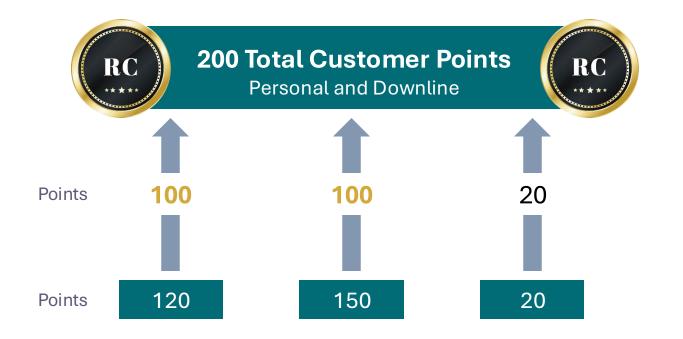

#### **NEW** QUALIFICATION CRITERIA FOR REGIONAL COORDINATOR (RC)

The qualification criteria for the position of **Regional Coordinator** has changed. This change makes it easier to promote to RC, unlocking higher CABS as per the compensation plan.

Current criteria: A minimum of 200 total Customer Points in your team, with a maximum of 75 Customer Points per leg.

As of 24 March 2025: A minimum of 200 total Customer Points in your team, with a maximum of 100 Customer Points per leg.