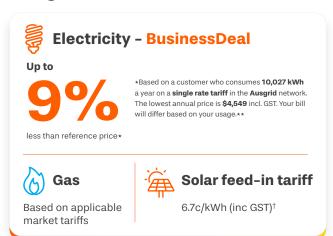

### Citipower - Electricity - BusinessDeal

Up to

3%

\*Based on a customer who consumes **20,000 kWh** a year on a **single rate tariff** in the **Citipower** network. The lowest annual price is **\$5,975** incl. GST. Your bill will differ based on your usage.^

less than Victorian Default Offer\*

### Gas

Based on applicable market tariffs

## Solar feed-in tariff

4.9c/kWh (inc GST)†