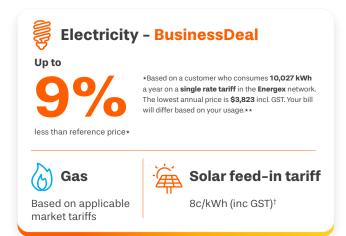

### Get 17% less

than the reference price\*

\*Based on a customer who consumes 4613 kWh a year on a single rate tariff in the Energex network. The lowest annual price is \$1,634 incl. GST. Your bill will differ based on your usage. If eligible for the bonus credit (i.e. we haven't given you an electricity bonus credit in 12 months) this reduces the lowest annual price by \$50 in your first year."

### Get 22% off

the gas standing offer rates\*\*

# Solar feed-in tariff

8c/kWh (inc GST)†

+ up to