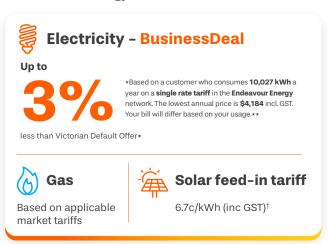

### **Powercor - Electricity - BusinessDeal**

Up to

3%

Based on a customer who consumes **20,000 kWh** a year on a **single rate tariff** in the **Powercor** network. The lowest annual price is **\$6,447** incl. GST. Your bill will differ based on your usage.^

less than Victorian Default Offer\*

#### Gas

Based on applicable market tariffs

### Solar feed-in tariff

4.9c/kWh (inc GST)†