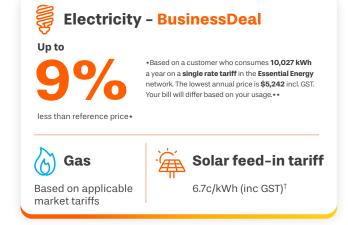

### Get 17% less

than the reference price\*

Based on a customer who consumes
4613 kWh a year on a single rate tariff
in the Essential Energy network. The
lowest annual price is \$2,097 incl. GST.
Your bill will differ based on your usage.
If eligible for the bonus credit (i.e. we
haven't given you an electricity bonus
credit in 12 months) this reduces the
lowest annual price by \$100 in your
first year."

## Get 22% off

the gas standing offer rates\*\*

# Solar feed-in tariff

6.7c/kWh (inc GST)†

+ up to