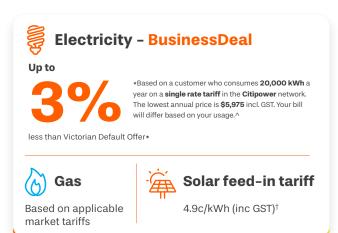

### Citipower - Electricity - BusinessDeal

Up to

3%

\*Based on a customer who consumes **20,000 kWh** a year on a **single rate tariff** in the **Citipower** network. The lowest annual price is **\$5,975** incl. GST. Your bill will differ based on your usage.^

less than Victorian Default Offer\*

### Gas

Based on applicable market tariffs

## Solar feed-in tariff

4.9c/kWh (inc GST)†