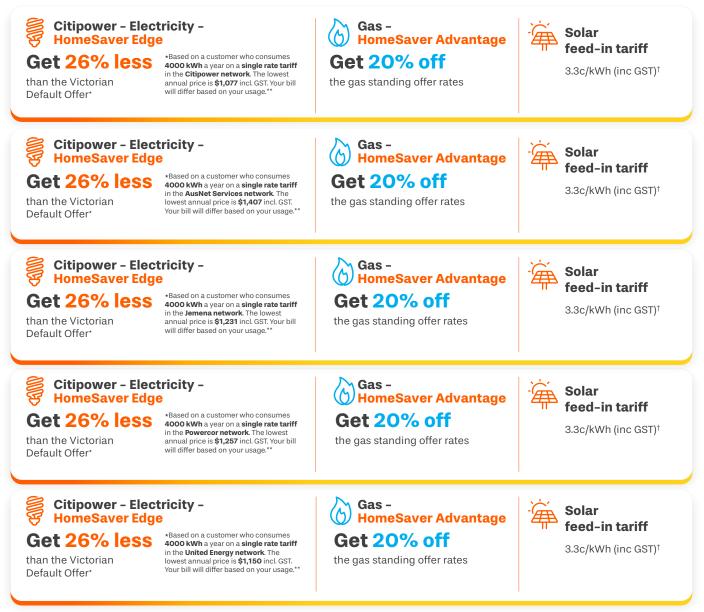

# VICTORIA, SWITCH TO BETTER WITH ALINTA ENERGY.

Prices vary depending on your distribution network area.

† All of our electricity plans feature a solar feed-in tariff for eligible customers. Residential solar feed-in tariffs are not subject to GST. Solar Terms & Conditions apply.

annual price is **\$1,077** incl. GST. Your bill

will differ based on your usage. Energy

\*Based on a customer who consumes

in the Citipower network. The lowest

**HomeSaver Edge** 

Prices vary depending on your distribution network area.

\*\*Energy Fact Sheets available at alintaenergy.com.au/vicefs. For clear advice on the right plan for you, call 1800 314 672