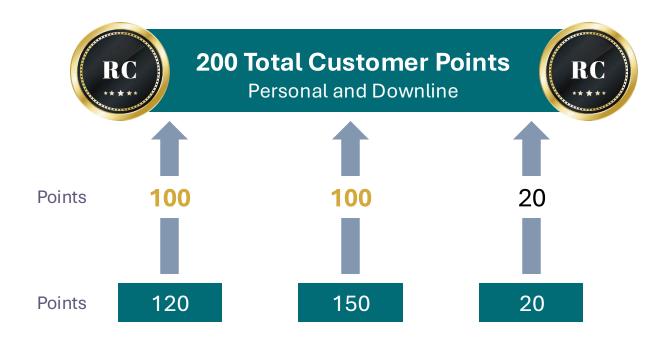

#### **NEW** QUALIFICATION CRITERIA FOR REGIONAL COORDINATOR (RC)

The qualification criteria for the position of **Regional Coordinator** has changed. This change makes it easier to promote to RC, unlocking higher CABS as per the compensation plan.

Current criteria: A minimum of 200 total Customer Points in your team, with a maximum of 75 Customer Points per leg.

As of 24 March 2025: A minimum of 200 total Customer Points in your team, with a maximum of 100 Customer Points per leg.