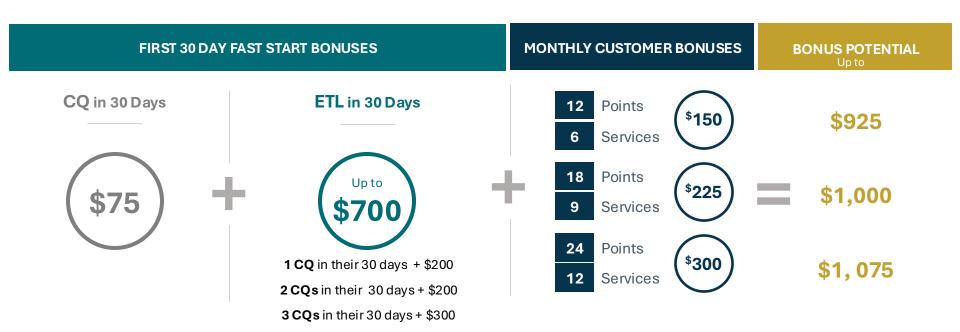

#### **NEW IBO FAST START BONUSES**

New IBOs with a start date in May, can earn even more in their first year at Conxxion by achieving the following Fast Start Bonuses:

#### CQ in 30 Days

New IBOs who achieve Customer Qualified in their first 30 days.

#### ETL in 30 Days

1 CQ in their 30 days + \$200 2 CQs in their 30 days + \$200 3 CQs in their 30 days + \$300

#### RC in 90 Days

New IBOs who achieve Regional Coordinator in their first 90 days and maintain the position for 60 days.

(50% paid immediately)

#### RD in 180 Days

New IBOs who achieve Regional Director in their first 180 days and maintain the position for 90 days.

(50% paid immediately)

#### **RVP** in 12 Months

New IBOs who achieve Regional Vice President in their first 12 months and maintain the position for 90 days.

\$75

\$700

\$1,000

\$5,000

\$20,000

**TOTAL: \$26,775** 

These bonuses are in addition to the Monthly Personal Customer Bonuses!