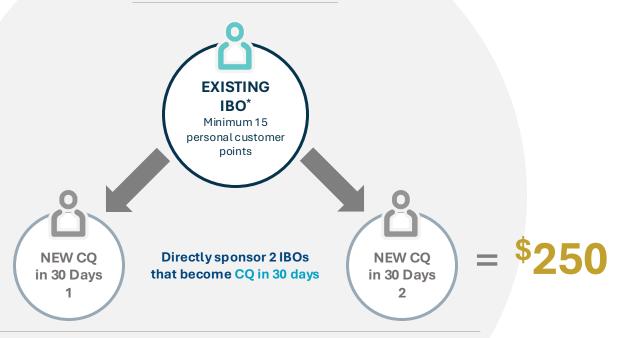

#### **EXISTING IBO BONUSES**

Fast Start BONUS

#### **TEAM BUILDER BONUS**

- An existing IBO is any IBO outside of their first 30 days.
- Both existing IBO and new IBOs must be Customer Qualified or above.
- Can only be earned once in a calendar month.
- Existing IBOs can qualify for both the Team Builder Bonus and Personal Customer Bonuses.
- Existing IBO must have a minimum of 15 Personal Customer Points at the time of qualification.