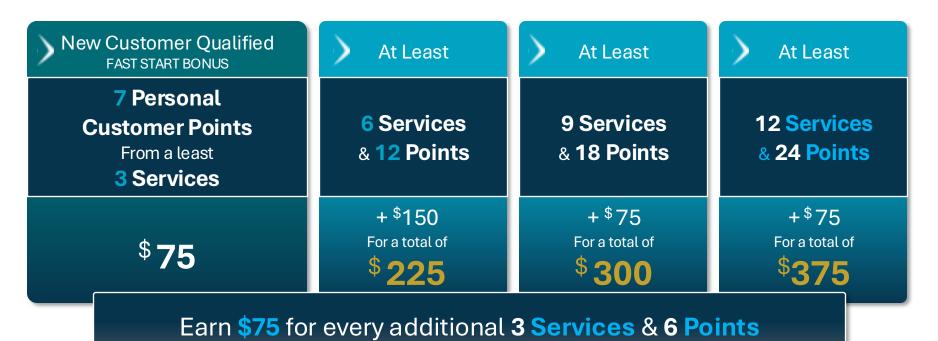

#### **CUSTOMER BONUS**

FOR **NEW IBOS** IN THEIR FIRST 30 DAYS

New IBOs who start in May 2025

#### CQ in 30 Days

New IBOs who achieve Customer Qualified in their first 30 days.

Earn \$75 for every additional 3 Services & 6 Points