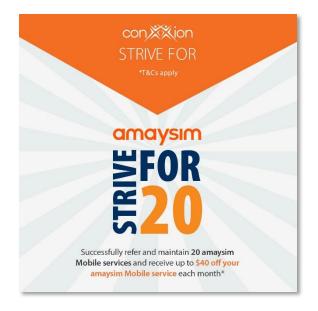

#### **Strive** for **5+5+5+5**

IBO's who sell more than 5 services (Capped at 20) Will receive \$50 credit on their personal service per 5 services sold, within a calendar month!

**5** Services = **\$50** 

**15** Services = **\$150** 

**10** Services = **\$100** 

**20** Services = **\$200** 

- Promotion Period: March 01, 2025 June 30, 2025
- To qualify for the MATE Strive For 5+5+5+5 Promotion, a Conxxion IBO must:
  - 1. Acquire and activate five (5) or more 'new' MATE nbn or Mobile services in a single calendar month
  - 2. Ensure all services are activated within the month of acquisition or by the end of the following month
  - Refer to full T&C's for all the details