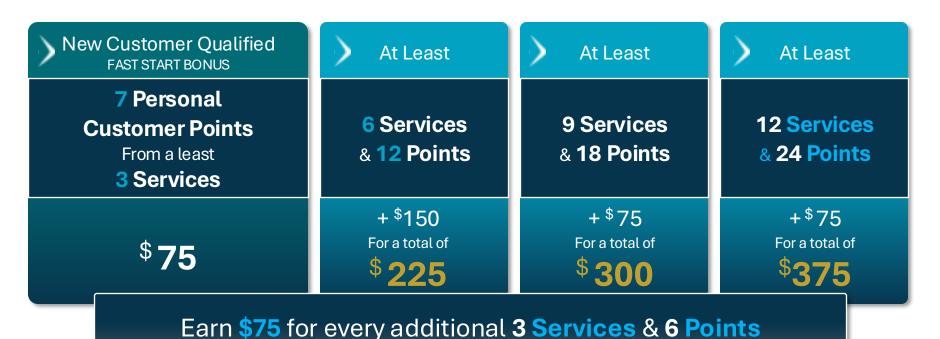

#### FOR **EXISTING IBOs**

For Customers Enrolled in June 2025

3 Services &
6 Points

For a total of

<sup>\$</sup>75

At Least

6 Services &

12 Points

+ \$75

For a total of

\$ 150

At Least 9 Services & 18 Points + \$75 For a total of **\$225** 

Earn \$75 for every additional 3 Services & 6 Points