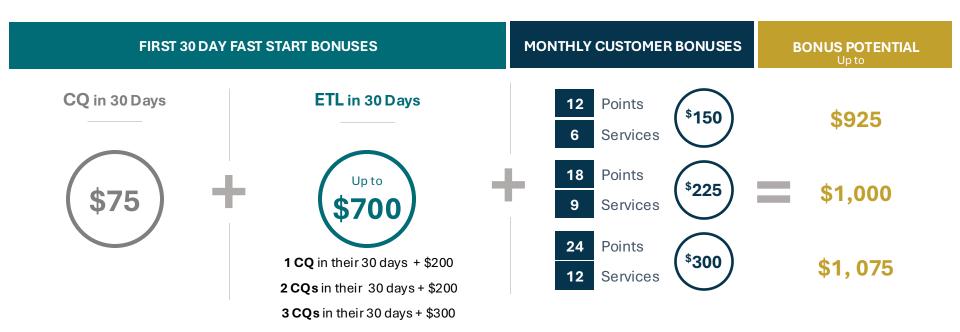

#### CQ in 30 Days

New IBOs who achieve Customer Qualified in their first 30 days.

#### ETL in 30 Days

1 CQ in their 30 days + \$200 2 CQs in their 30 days + \$200 3 CQs in their 30 days + \$300

#### PERSONAL MONTHLY CUSTOMER BONUS

You can earn Customer Bonuses each month when you personally acquire customers. New IBOs can earn these bonuses based on the number of customer points and services they acquire in their first 30 days. Existing IBOs (those who are more than 30 days past their start date) can earn these bonuses based on the number of customer points and services they acquire in a calendar month.