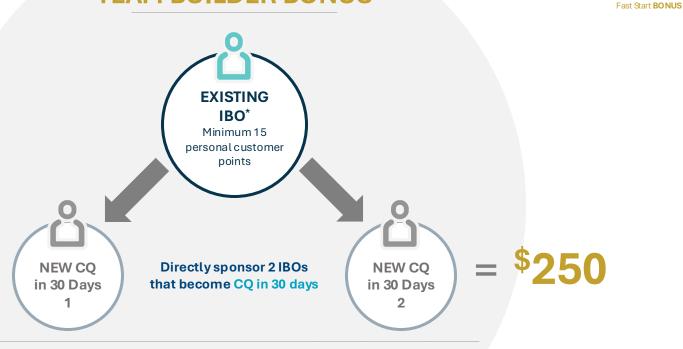

#### **TEAM BUILDER BONUS**

- An existing IBO is any IBO outside of their first 30 days.
- Both existing IBO and new IBOs must be Customer Qualified or above.
- Can only be earned once in a calendar month.
- Existing IBOs can qualify for both the Team Builder Bonus and Personal Customer Bonuses.
- Existing IBO must have a minimum of 15 Personal Customer Points at the time of qualification.