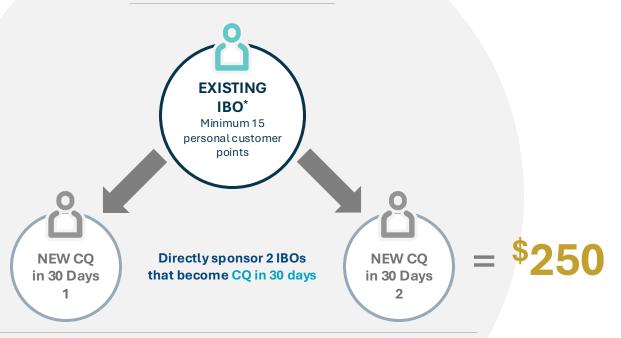

### **TEAM BUILDER BONUS**

- An existing IBO is any IBO outside of their first 30 days.
- Both existing IBO and new IBOs must be Customer Qualified or above.
- Can only be earned once in a calendar month.
- Existing IBOs can qualify for both the Team Builder Bonus and Personal Customer Bonuses.
- Existing IBO must have a minimum of 15 Personal Customer Points at the time of qualification.