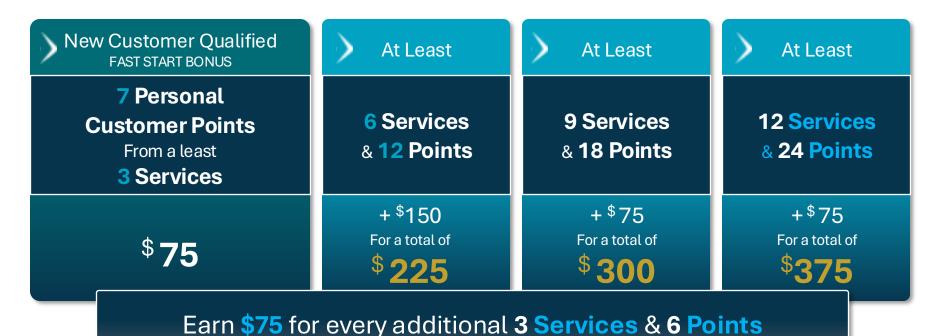

# **CUSTOMER BONUS**

FOR **NEW IBOS** IN THEIR FIRST 30 DAYS

New IBOs who start in July 2025

#### FOR **EXISTING IBOs**

For Customers Enrolled in July 2025

3 Services &
6 Points

For a total of

<sup>\$</sup>75

At Least

6 Services &

12 Points

+ \$75

For a total of

\$ 150

At Least 9 Services & 18 Points + \$75 For a total of **\$225** 

Earn \$75 for every additional 3 Services & 6 Points

Use promo code: **BEIN** for mobile **BEIN30** for internet