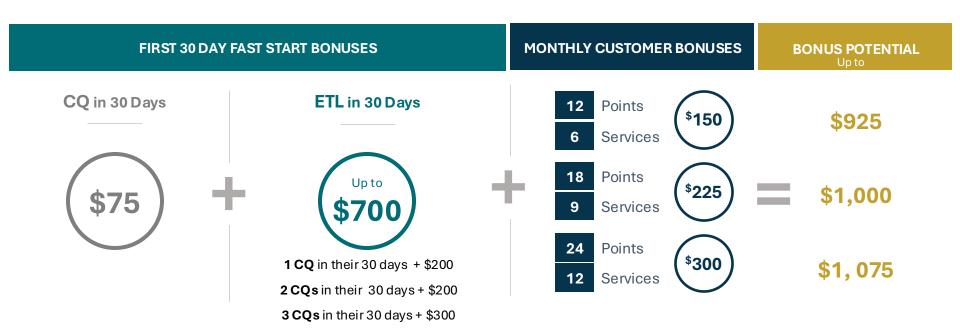

#### CQ in 30 Days

New IBOs who achieve Customer Qualified in their first 30 days.

#### ETL in 30 Days

1 CQ in their 30 days + \$200 2 CQs in their 30 days + \$200 3 CQs in their 30 days + \$300

in 30 Days \$75

NEW ETL BONUS
Up to \$700

## PERSONAL MONTHLY CUSTOMER BONUS

You can earn Customer Bonuses each month when you personally acquire customers. New IBOs can earn these bonuses based on the number of customer points and services they acquire in their first 30 days. Existing IBOs (those who are more than 30 days past their start date) can earn these bonuses based on the number of customer points and services they acquire in a calendar month.